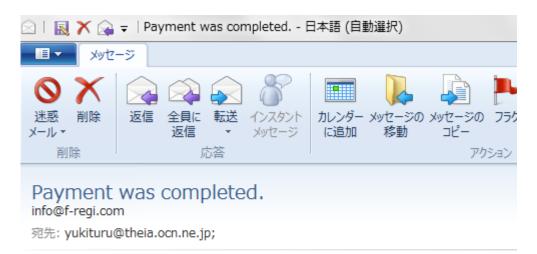

## 6) Payment was completed

Dear yukituru@theia.ocn.ne.jp

Please confirm the following contents about the completed payment.

Student ID: 2790000002
Payment amount: 118,830 JPY
Reference Number: 1426816504hz
Name: kkkk mmmmm plokuyythio