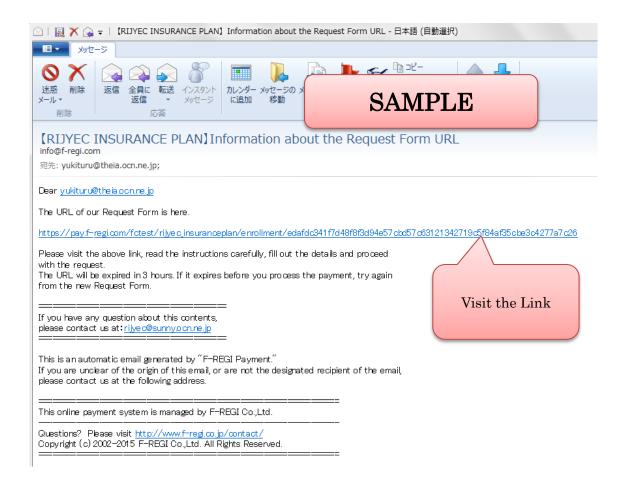

## 4) Information about the Request Form URL

Visit the LINK.

NPO.RIJYEC
NonProfit Organization
Rotary International Japan Youth Exchange Committee inc.

5) Fill in your information of STUDENT and credit information of CARDHOLDER.