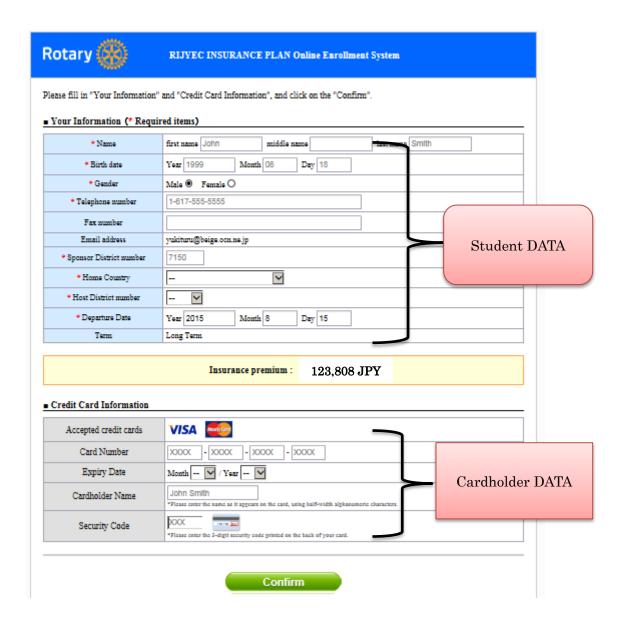

## 4) Information about the Request Form URL

Visit the LINK.

NPO.RIJYEC
NonProfit Organization
Rotary International Japan Youth Exchange Committee inc.

5) Fill in your information of STUDENT and credit information of CARDHOLDER.