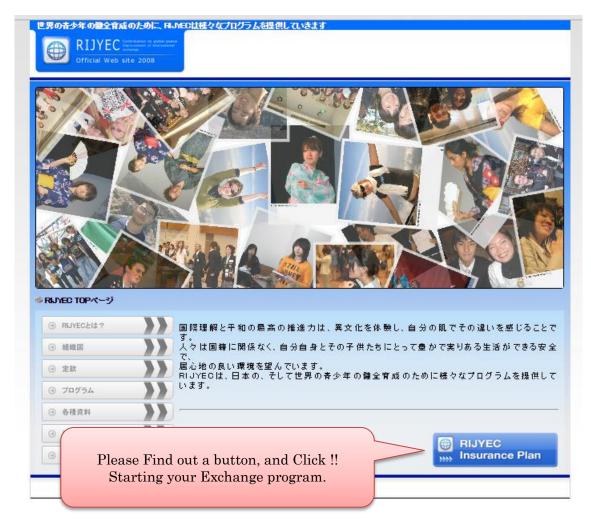

# How to enroll the RIJYEC Insurance Plan Illustration of procedure

RIJYEC Insurance officer Yukio Tsuru

1) Visit to the home page of RIJYEC

RIJYEC URL: <a href="http://rijyec.org/">http://rijyec.org/</a>