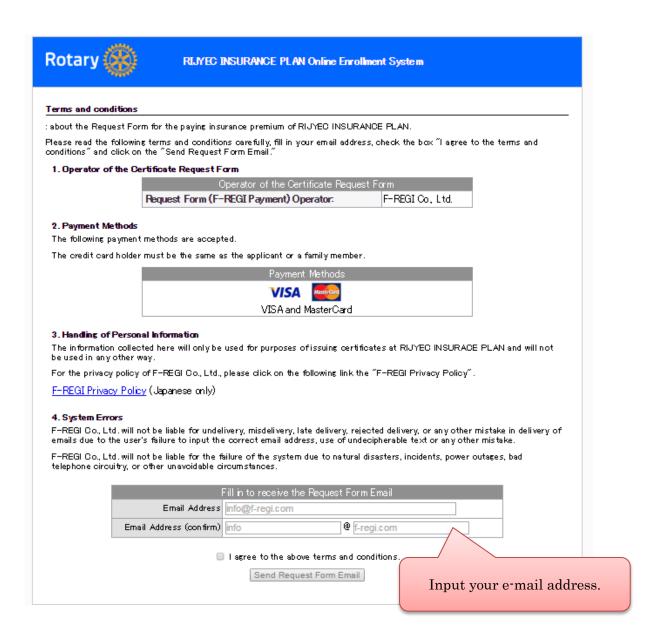

### 3) RIJYEC insurance plan ONLINE ENROLLMENT System

Input your e-mail address.