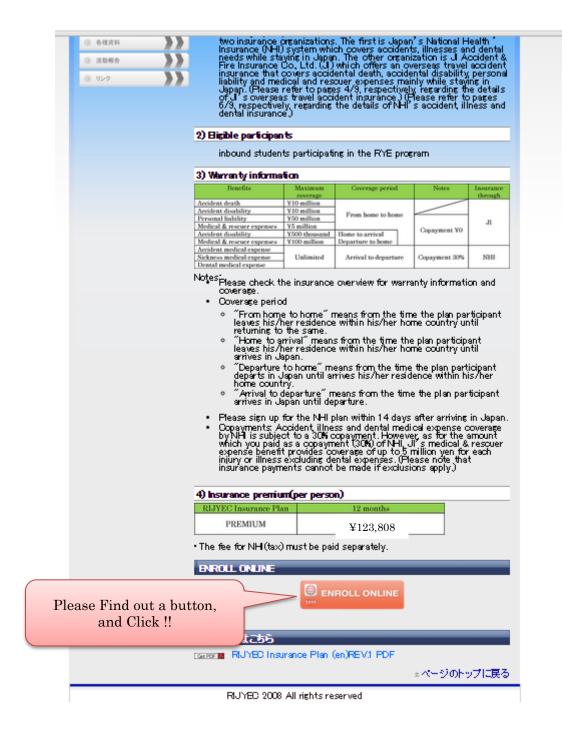

## 2) Find out and Click a button of ENROLL ONLINE

NPO.RIJYEC
NonProfit Organization
Rotary International Japan Youth Exchange Committee inc.